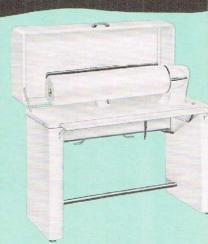

Smart home owners include a Hotpoint Rotary Ironer in their laundry plans. Hotpoint offers two fine Ironers . . . cabinet and portable types.

Be sure to see the Hotpoint Clothes Washer with Wond-R-Dial control. This one control lets you wash your way automatically! With this one control, you select the amount of water-the temperature of water-the washing time to do the very best washing at the least cost. The Hotpoint Automatic Washer really washes and rinses clothes clean!

#### CABINETS SHOWN

KBD15...15" Base Drawer Cabinet KW24...24" Wall Cabinet KWR18...18" Wall Cabinet

HOTPOINT WASHER LC3...De Luxe Automatic Washer

#### HOTPOINT IRONERS

LR1 . . . Standard Portable Ironer LR4 . . . De Luxe Cabinet Rotary Ironer