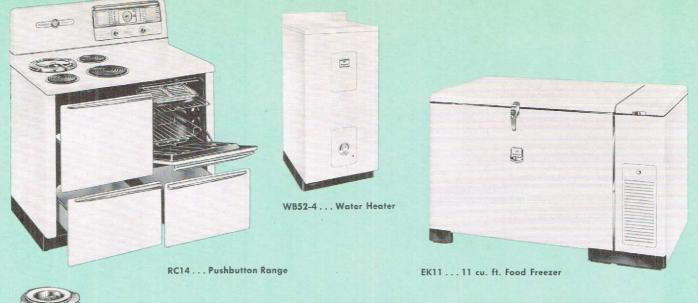

### ELECTRIC RANGE

000

2

no.

000

The Hotpoint outstanding line of Electric Ranges brings new speed, new simplicity ... you cook with color! Five exact heats are at your complete control. Each exact heat has a different color to remind you of what's cooking! Additional ease and efficiency in cooking can be yours when you plan a Cooking and Serving Center around a Hotpoint Electric Range. On all Hotpoint Ranges there is a large, convenient work surface above the oven. For maximum convenience during cooking and serving operations, additional work area may be provided with Hotpoint Cabinets with counter tops. These Cabinets serve a dual purpose, they also provide extra storage space for utensils, condiments, etc. You can have an attractive picture window above your Range, or a roll-type window-for additional light and ventilation in your Kitchen. See the thrilling Hotpoint Pushbutton Electric Ranges today. See the Color Pushbutton Controls-famous Calrod® Heating Unitsoversize, automatic oven-Dual Service Thrift Cooker-Hi-Speed Broiler-and many more features that make Hotpoint Ranges first in the hearts of American Homemakers!

RD6 . . . Single-Oven Range with Pushbutton Control

#### OTHER MODELS AVAILABLE

RD7...Double-Oven Range with Pushbutton Control RC14...Unlighted Pushbutton RB36...Rotary Switch Range RB38...Medium Priced Range

RB39 . . . Economy Priced Range

Height 84"

Width 72" Depth 25"

# FEATURING HOTPOINT SUPER-STOR REFRIGERATOR

Because food is stored in this Center, it's the handy place for food preparation. A counter top or mixing board on the Base Cabinets provides the necessary space for this operation. Your Refrigerator door should open on the side adjacent to the food mixing surface for maximum convenience. (Hotpoint makes both right and left hand doors.)

The Hotpoint "Combination" Refrigerator-Freezer (illustrated here) solves another space problem. It offers a large Fresh Food Compartment plus a separate Frozen Food Compartment. Now even smaller kitchens can enjoy a Refrigerator and a Freezer.

There is a Hotpoint Refrigerator to fit every family's needs, every budget . . . all modern in styling and outstanding in performance.

MODEL SHOWN

EG87-4 . . . Refrigerator-Freezer "Combination" with Super-Stor Door

#### OTHER MODELS AVAILABLE

EG106-4 . . . Refrigerator-Freezer "Combination" with Super-Stor Door

EC110... The De Luxe Super-Stor EC86-4... The De Luxe Eight, Super-Stor

EF110-4... The Standard Ten EF8... The Special Eight

In the suggested utility room (illustrated here) you will note the compactness and over-all smoothness of design. This room is designed to serve a number of purposes without sacrifice of valuable space. It serves as a laundry room with a Hotpoint Washer, Automatic Dryer, and Ironer. You can achieve maximum storage and work area with Hotpoint Cabinets. The Hotpoint Table Top Water Heater provides additional counter-top work surface where you need it. There's no need to worry about children playing in the utility room when it's equipped with a Hotpoint Water Heater.

**The Hotpoint Food Freezer** is handily located in the utility room. If your kitchen is small, you will find this arrangement a perfect solution to the problem.

There's room for plenty of Wall Cabinets-they provide excellent storage space for canned goods, etc.