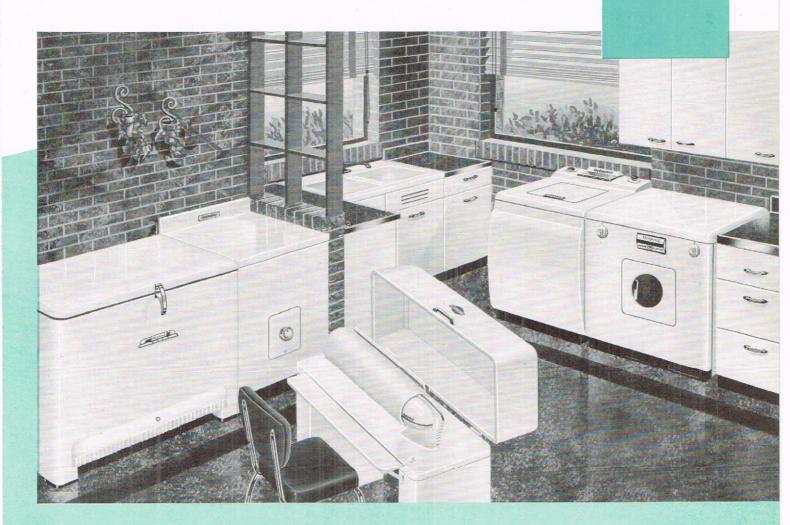

# the utility room

Today's high costs combined with the scarcity of many materials have created new trends in design. When cost is

such an important factor, you are constantly concerned with budgeting. Never before has compactness and utility been so important. Budgeting may mean the elimination of a basement, but it does not have to mean the elimination of livability and serviceability in your home. You can plan a utility room that is eye-pleasing, worksaving, and it will save valuable space. If correctly designed and planned around Hotpoint Electric Appliances, your utility room will be a budget-saving, worksaving addition to your home.

In the suggested utility room (illustrated here) you will note the compactness and over-all smoothness of design. This room is designed to serve a number of purposes without sacrifice of valuable space. It serves as a laundry room with a Hotpoint Washer, Automatic Dryer, and Ironer. You can achieve maximum storage and work area with Hotpoint Cabinets. The Hotpoint Table Top Water Heater provides additional counter-top work surface where you need it. There's no need to worry about children playing in the utility room when it's equipped with a Hotpoint Water Heater.

**The Hotpoint Food Freezer** is handily located in the utility room. If your kitchen is small, you will find this arrangement a perfect solution to the problem.

There's room for plenty of Wall Cabinets-they provide excellent storage space for canned goods, etc.