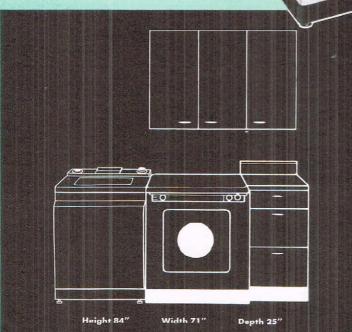

### FEATURING AUTOMATIC WASHER,

### DRYER, IRONER, WATER HEATER

The Laundry is no longer an eye-sore to be hidden away in a dark basement. Hotpoint's modern laundry equipment with the traditional Hotpoint beauty makes your laundry eye-pleasing.

Thoughtful planning in designing your home Laundry will save you steps and time -minimize your work. Include the Hotpoint Automatic Dryer in your plans. Be sure to have adequate storage space-install Hotpoint Cabinets-for laundry equipment, starches, etc.

Smart home owners include a Hotpoint Rotary Ironer in their laundry plans. Hotpoint offers two fine Ironers . . . cabinet and portable types.

Be sure to see the Hotpoint Clothes Washer with Wond-R-Dial control. This one control lets you wash your way automatically! With this one control, you select the amount of water-the temperature of water-the washing time to do the very best washing at the least cost. The Hotpoint Automatic Washer really washes and rinses clothes clean!

MODEL SHOWN LD2 . . . Automatic Dryer

#### CABINETS SHOWN

KBD15...15" Base Drawer Cabinet KW24...24" Wall Cabinet KWR18...18" Wall Cabinet

HOTPOINT WASHER LC3...De Luxe Automatic Washer

#### HOTPOINT IRONERS

LR1 . . . Standard Portable Ironer LR4 . . . De Luxe Cabinet Rotary Ironer