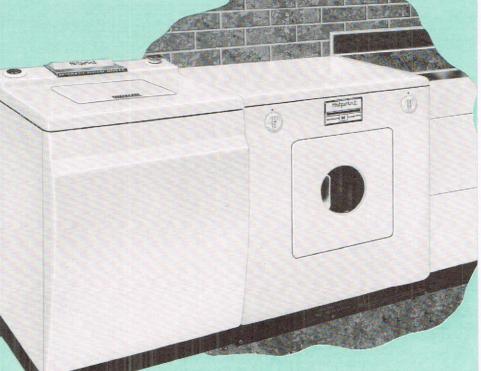

### FEATURING AUTOMATIC WASHER,

### DRYER, IRONER, WATER HEATER

The Laundry is no longer an eye-sore to be hidden away in a dark basement. Hotpoint's modern laundry equipment with the traditional Hotpoint beauty makes your laundry eye-pleasing.

Thoughtful planning in designing your home Laundry will save you steps and time -minimize your work. Include the Hotpoint Automatic Dryer in your plans. Be sure to have adequate storage space-install Hotpoint Cabinets-for laundry equipment, starches, etc.

Smart home owners include a Hotpoint Rotary Ironer in their laundry plans. Hotpoint offers two fine Ironers . . . cabinet and portable types.

Be sure to see the Hotpoint Clothes Washer with Wond-R-Dial control. This one control lets you wash your way automatically! With this one control, you select the amount of water-the temperature of water-the washing time to do the very best washing at the least cost. The Hotpoint Automatic Washer really washes and rinses clothes clean!

MODEL SHOWN LD2 . . . Automatic Dryer

#### CABINETS SHOWN

KBD15...15" Base Drawer Cabinet KW24...24" Wall Cabinet KWR18...18" Wall Cabinet

HOTPOINT WASHER LC3...De Luxe Automatic Washer

#### HOTPOINT IRONERS

LR1 . . . Standard Portable Ironer LR4 . . . De Luxe Cabinet Rotary Ironer