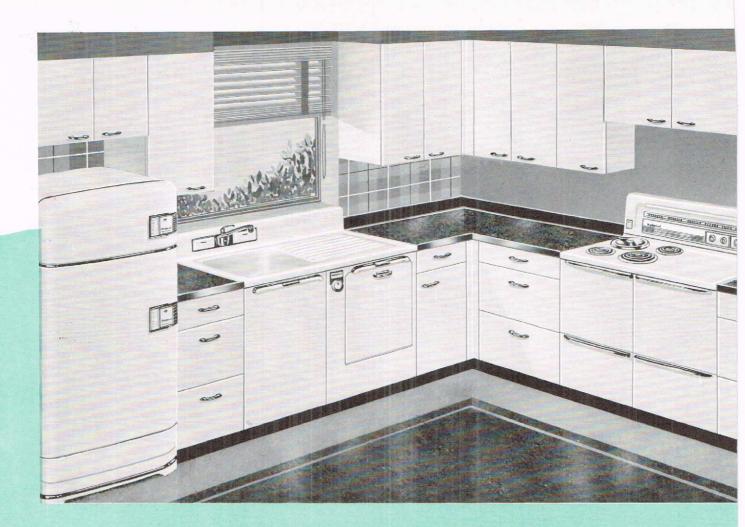

# modern all-electric kitchens are...

## **DESIGNED AROUND "WORK-SAVING CENTERS"**

Kitchen Designing follows today's trends in building compact, budget homes with emphasis on new livability and serviceability. Hotpoint meets this trend with a full line of custom-matched Appliances to fit the requirements of every Kitchen and Home Laundry. When you plan with Hotpoint Appliances, limited space does not mean the sacrifice of utility and efficiency in your Kitchen.

In order to achieve utility and efficiency in your Kitchen, Hotpoint plans a coordinated unit tailored to fit your kithen activities. To make your "Dream Kitchen" possible, to achieve the maximum in beauty, Hotpoint offers custom-matched Appliances. Hotpoint has also developed "Work-Saving Centers" that streamline your kitchen activities and save you steps, time, and work.

There are four "Work-Saving Centers"... Storage and

Food Preparation, Dishwashing and Cleaning, Cooking and Serving. Scientific tests indicate it is best to plan your Kitchen *around* 

these Centers. Study the suggested arrangements in this catalog and see how easy it is to adapt them to your Kitchen Planning.