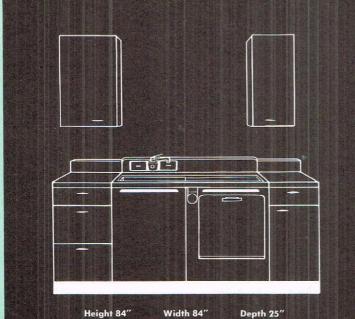

### ELECTRIC RANGE

000

2

no.

000

The Hotpoint outstanding line of Electric Ranges brings new speed, new simplicity ... you cook with color! Five exact heats are at your complete control. Each exact heat has a different color to remind you of what's cooking! Additional ease and efficiency in cooking can be yours when you plan a Cooking and Serving Center around a Hotpoint Electric Range. On all Hotpoint Ranges there is a large, convenient work surface above the oven. For maximum convenience during cooking and serving operations, additional work area may be provided with Hotpoint Cabinets with counter tops. These Cabinets serve a dual purpose, they also provide extra storage space for utensils, condiments, etc. You can have an attractive picture window above your Range, or a roll-type window-for additional light and ventilation in your Kitchen. See the thrilling Hotpoint Pushbutton Electric Ranges today. See the Color Pushbutton Controls-famous Calrod® Heating Unitsoversize, automatic oven-Dual Service Thrift Cooker-Hi-Speed Broiler-and many more features that make Hotpoint Ranges first in the hearts of American Homemakers!

RD6 . . . Single-Oven Range with Pushbutton Control

#### CABINETS SHOWN

KBD15...15" Base Drawer Cabinet
KBD18...18" Base Drawer Cabinet
KWL18...18" Wall Cabinet
KWH39...39" Wall Cabinet

KWR15...15" Wall Cabinet

#### OTHER MODELS AVAILABLE

RD7...Double-Oven Range with Pushbutton Control RC14...Unlighted Pushbutton RB36...Rotary Switch Range RB38...Medium Priced Range

RB39 . . . Economy Priced Range

Height 84"

Width 72" Depth 25"