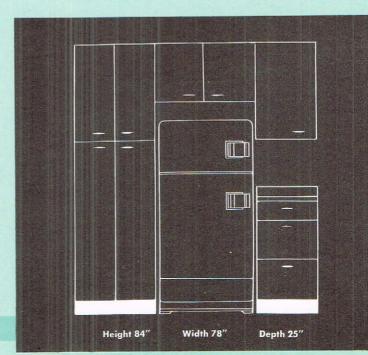

# FEATURING HOTPOINT SUPER-STOR REFRIGERATOR

Because food is stored in this Center, it's the handy place for food preparation. A counter top or mixing board on the Base Cabinets provides the necessary space for this operation. Your Refrigerator door should open on the side adjacent to the food mixing surface for maximum convenience. (Hotpoint makes both right and left hand doors.)

The Hotpoint "Combination" Refrigerator-Freezer (illustrated here) solves another space problem. It offers a large Fresh Food Compartment plus a separate Frozen Food Compartment. Now even smaller kitchens can enjoy a Refrigerator and a Freezer.

There is a Hotpoint Refrigerator to fit every family's needs, every budget . . . all modern in styling and outstanding in performance.

MODEL SHOWN

EG87-4 . . . Refrigerator-Freezer "Combination" with Super-Stor Door

#### CABINETS SHOWN

KU24... Utility Wall Cabinet KBD18...18" Base Drawer Cabinet

KWH36...36" Wall Cabinet KWL18...18" Wall Cabinet

#### OTHER MODELS AVAILABLE

EG106-4 . . . Refrigerator-Freezer "Combination" with Super-Stor Door

EC110... The De Luxe Super-Stor EC86-4... The De Luxe Eight, Super-Stor

EF110-4... The Standard Ten EF8... The Special Eight