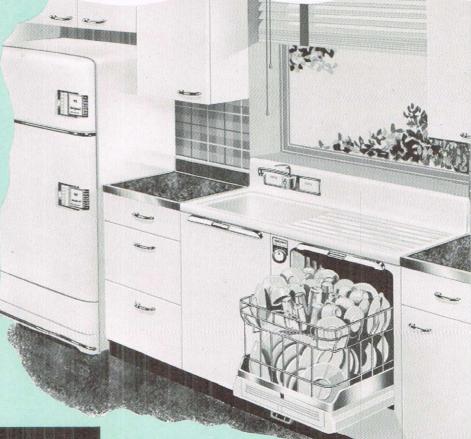

# DISHWASHER AND DISPOSALL

The Hotpoint Automatic Electric Sink is a complete clean-up Center-with the Hotpoint Automatic Dishwasher and Garbage Disposall and featuring the Wonderflo faucet . . . one control for any temperature or amount of water It's the wonderful Hotpoint Automatic Electric Sink. Modern, streamlined design adds new glamour, new beauty to your Kitchen. The sink is of standard height and depth to match Cabinets. The Hotpoint Automatic Dishwasher double-washes, doublerinses, and electric-heat dries your dishes, glasses, pots and pans, and silverware. It's quick, easy, clean, safe! It features front opening (free standing model can be installed under most counter tops). There's no more fuss and muss with unsightly, unsanitary garbage-the Hotpoint Disposall® shreds and flushes kitchen refuse down the drain, out of your house. The Disposall can be installed in any sink. It can also be operated with a septic tank. Be sure to include both of these marvelous appliances in your kitchen . . . get the complete Hotpoint Automatic Electric Sink with Dishwasher and Disposall!

#### MODEL SHOWN

MC16... Dishwasher-Sink Combination

#### CABINETS SHOWN

KBR18...18" Base Cupboard Cabinet KBD18...18" Base Drawer Cabinet KW21...21" Wall Cabinet KWL18...18" Wall Cabinet

#### OTHER MODELS AVAILABLE

MD5... Dishwasher-Sink with Disposall MC15... Free-Standing Dishwasher with Porcelain Top MC14... Free-Standing Dishwasher Without Top